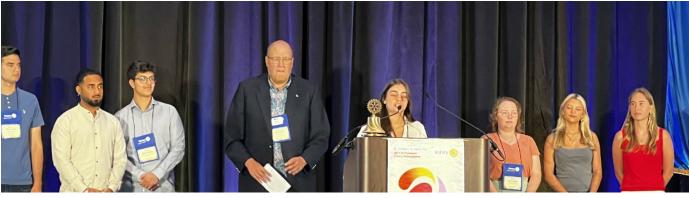

## **Scholarship Awards Day** and Outgoing GRSP Student Mohit

Mohit speaks at the District Conference. Below: Mohit and the 6 GRSP students in our district