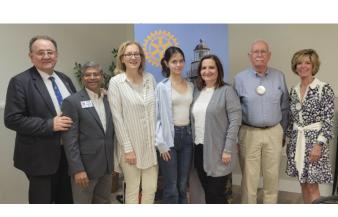

# st. Simons Rotary Spray

Volume 24, Number 36

**April 23 Meeting** 

Welcoming the Rotary Exchange team from Serbia and an Update on our Global Grant Projects there.

Rotarian Vladimir Matic was a founding member of the Rotary in Belgrade in 2007. He with his wife and Rotarian Natasa Losovic and her daughter are visiting all the clubs in our district that have sponsored projects in Serbia. Some grants went to basic education and literacy including providing M-Bot robots to

100 elementary schools and providing mobile furniture and communications equipment to 15 kindergartens. Others went to providing manufacturing equipment for women entrepreneurs.

In addition to aiding the direct recipients, the grants also help improve the public image of Rotary, attract more members, and help form new clubs.