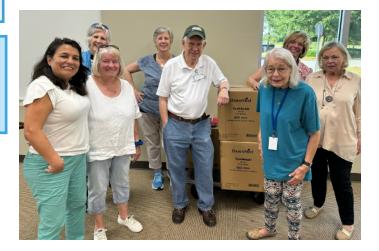

SSI Rotary After Hours members arranged flowers for District 6920 Conference.

Rotary After Hours and Rotary members volunteering and MAP. Front: Maria Jennings, Vicki Lambert , Bill Gussman, C.G. (Map Volunteer Coordinator). Back: Linka Lewis, Mary Beth Webster, Janice Lamattina, Sharon Medford.