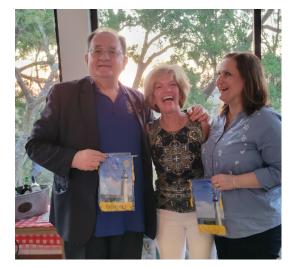

The visiting Serbians also attended a low-country boil at Janice's house.

ROTABUCKSMARCH12 \$37 And the winner was... Charles Lewis

But no Joker

Guests at the April 23rd Meeting Alicia Haynie Previous Brunswick Rotarian